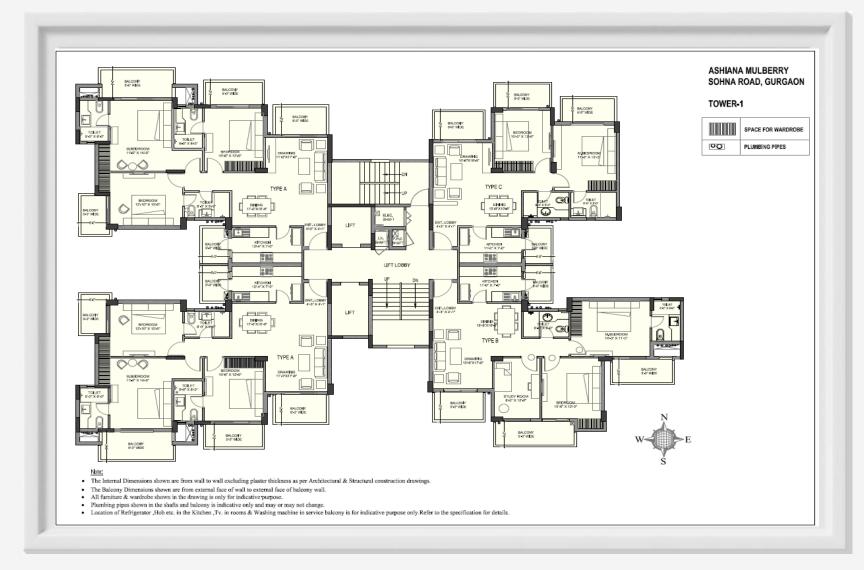

# **Ashiana Mulberry Club House**







# Ashiana Mulberry - Club House Features

- Air conditioned club
- Lounge and café with seating and TV
- Spa with facilities for Steam & Jacuzzi
- Gymnasium
- Banquet Hall cum Badminton court
- Guest room
- Indoor Games Room with Table Tennis, Pool Table, Billiard table and Carom
- Indoor kids play zone
- Home theatre



# Features – Ashiana Mulberry



- 2&3 bedroom residences
- Homes with abundant natural light and air circulation
- Only 4 apartments per floor
- Large windows & balconies
- Elegant double height, fully furnished building entrance lobby
- Multi Level Security
- Professional Facility Management
- Gold Rated environment permission
- Club House with Home Theater, Swimming Pool, Gym, and much more



### **Tower Floor Plan – T1**





### **Tower Floor Plan – T2**





### **Tower Floor Plan – T3**





## **Apartment Plans**





# **Apartment Plans**







#### ASHIANA MULBERRY SOHNA ROAD, GURGAON

#### TYPE-B

2 BEDROOMS + STUDY + 2 TOILETS

| AREA       | SQ. M. | SQ. FT. |
|------------|--------|---------|
| CARPET     | 77.57  | 834.96  |
| BALCONY    | 20.56  | 221.31  |
| BUILT UP / |        |         |
| COVERED    |        |         |
| AREA       | 109.25 | 1175.97 |
| SALEABLE   |        |         |
| AREA       | 136.10 | 1465    |

|    | SPACE FOR WARDROBE |
|----|--------------------|
| 00 | PLUMBING PIPES     |

- The Internal Dimensions shown are from wall to wall excluding plaster thickness as per Architectural & Structural construction drawings.
- . The Carpet Area calculation is as per RERA defin