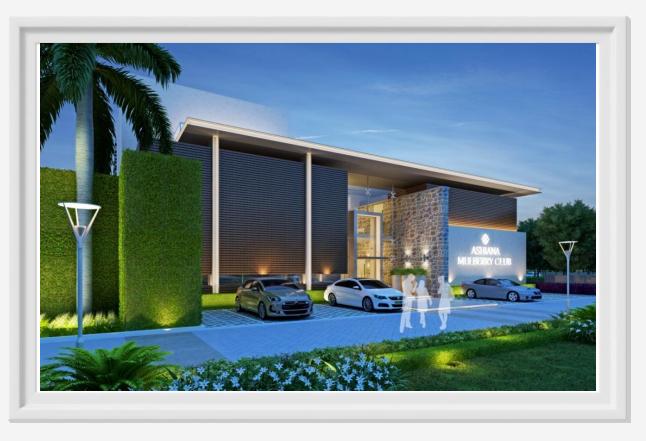

# **Ashiana Mulberry Club House**

# Ashiana Mulberry - Club House Features

- Air conditioned club
- Lounge and café with seating and TV
- Spa with facilities for Steam & Jacuzzi
- Gymnasium
- Banquet Hall cum Badminton court
- Guest room
- Indoor Games Room with Table Tennis, Pool Table, Billiard table and Carom
- Indoor kids play zone
- Home theatre