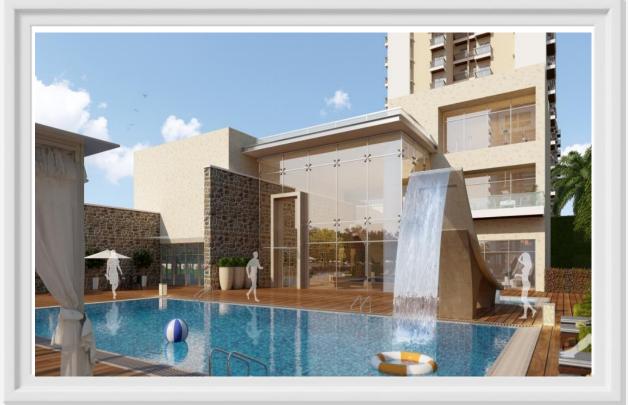

# **Ashiana Mulberry Club House**

# Ashiana Mulberry - Club House Features

- Air conditioned club
- Lounge and café with seating and TV
- Spa with facilities for Steam & Jacuzzi
- Gymnasium
- Banquet Hall cum Badminton court
- Guest room
- Indoor Games Room with Table Tennis, Pool Table, Billiard table and Carom
- Indoor kids play zone
- Home theatre