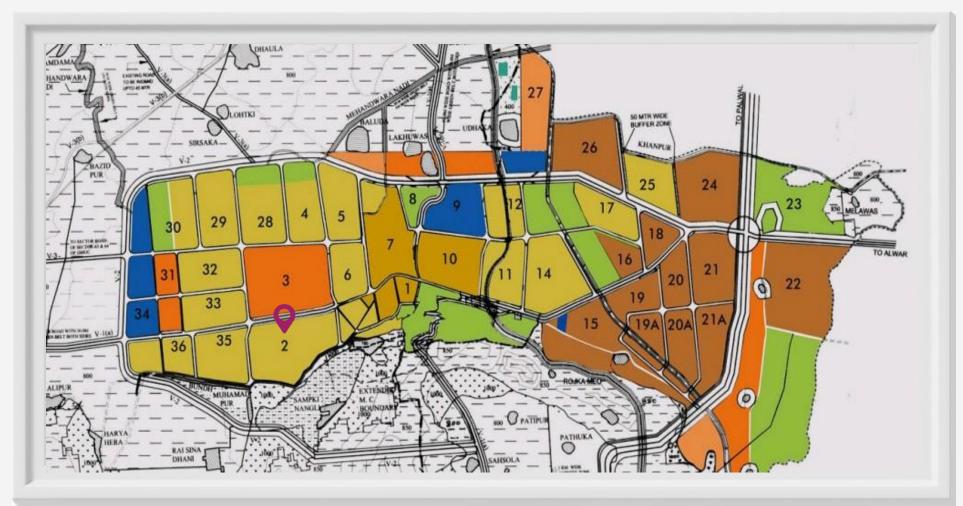

# **Location Highlight**

Located on Sohna Road (NH 248 A), South of Gurgaon, Ashiana Mulberry provides access to all the facilities required for an ideal family life.

- On main Sohna Road, South of Gurgaon, the upcoming part of Gurgaon
- Only 20 minutes\* from all the amenities of Gurgaon's Golf Course Extension Road
- Proposed Six-Lane Elevated Road\*\* from Rajiv Chowk to Sohna for enhancing connectivity
- KMP (Western Peripheral Expressway) corridor and IMT Sohna are coming up close by
- Adjacent to GD Goenka World School, opposite K R Mangalam University
- Fresher, cleaner living environment at the foot of the Aravalis
- Excellent road connectivity to Delhi, Faridabad, Jaipur & Chandigarh

# **Location Map**

- Ashiana Mulberry is a beautifully landscaped residential complex on Sohna Road,
- Just 20 mins\* away from Golf Course Extension Road, Gurgaon.
- Thoughtfully designed and meticulously equipped 2/3 BHK apartments
- All modern amenities and plenty of natural light and air,
- Project surrounded by ample greens—lawns, water features and other aesthetic features all around.