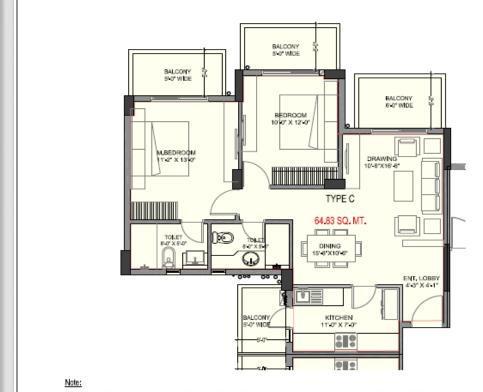

#### TYPE- C

2 BEDROOMS + 2 TOILETS

| AREA       | SQ. M. | SQ. FT. |  |  |
|------------|--------|---------|--|--|
| CARPET     | 64.83  | 697.83  |  |  |
| BALCONY    | 18.04  | 194.18  |  |  |
| BUILT UP / |        |         |  |  |
| COVERED    |        |         |  |  |
| AREA       | 91.14  | 981.03  |  |  |
| SALEABLE   |        |         |  |  |
| AREA       | 112.41 | 1210    |  |  |

|    | SPACE FOR WARDROBE |
|----|--------------------|
| 00 | PLUMBING PIPES     |

- . The Internal Dimensions shown are from wall to wall excluding plaster thickness as per Architectural & Structural construction drawings.
- . The Carpet Area calculation is as per RERA definition and after deduction of area under plaster & skirting of External walls.
- . The Balcony Dimensions shown are from external face of wall to external face of balcony wall.
- · All furniture & wardrobe shown in the drawing is only for indicative purpose.
- · Plumbing pipes shown in the shafts and balcony is indicative only and may or may not change.
- . Location of Refrigerator ,Hob etc. in the Kitchen ,Tv. in rooms & Washing machine in service balcony is for indicative purpose only. Refer to the specification for details.