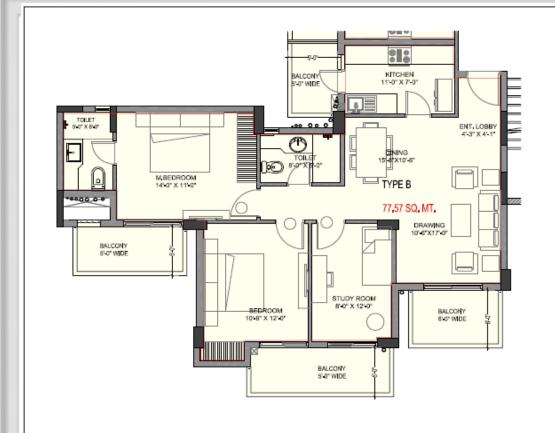

#### TYPE-B

2 BEDROOMS + STUDY + 2 TOILETS

| AREA       | SQ. M. | SQ. FT. |
|------------|--------|---------|
| CARPET     | 77.57  | 834.96  |
| BALCONY    | 20.56  | 221.31  |
| BUILT UP / |        |         |
| COVERED    |        |         |
| AREA       | 109.25 | 1175.97 |
| SALEABLE   |        |         |
| AREA       | 136.10 | 1465    |

|    | SPACE FOR WARDROBE |
|----|--------------------|
| 00 | PLUMBING PIPES     |

- The Internal Dimensions shown are from wall to wall excluding plaster thickness as per Architectural & Structural construction drawings.
- . The Carpet Area calculation is as per RERA definition and after deduction of area under plaster & skirting of External walls.
- . The Balcony Dimensions shown are from external face of wall to external face of balcony wall.
- · All furniture & wardrobe shown in the drawing is only for indicative purpose.
- · Plumbing pipes shown in the shafts and balcony is indicative only and may or may not change.
- . Location of Refrigerator ,Hob etc. in the Kitchen ,Tv. in rooms & Washing machine in service balcony is for indicative purpose only. Refer to the specification for details.

# **Apartment Plans**

#### ASHIANA MULBERRY SOHNA ROAD, GURGAON