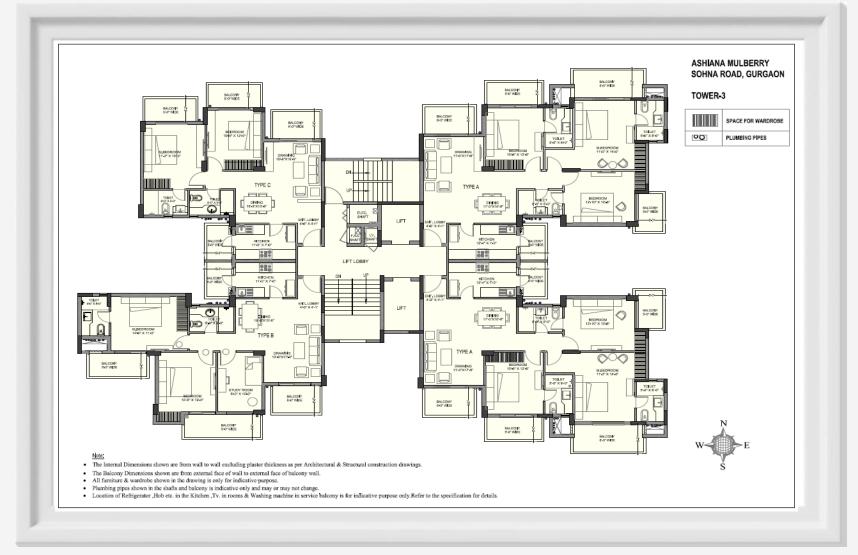

House Features

- Air conditioned club
- Lounge and café with seating and TV
- Spa with facilities for Steam & Jacuzzi
- Gymnasium
- Banquet Hall cum Badminton court
- Guest room
- Indoor Games Room with Table Tennis, Pool Table, Billiard table and Carom
- Indoor kids play zone
- Home theatre



# Features – Ashiana Mulberry



- 2&3 bedroom residences
- Homes with abundant natural light and air circulation
- Only 4 apartments per floor
- Large windows & balconies
- Elegant double height, fully furnished building entrance lobby
- Multi Level Security
- Professional Facility Management
- Gold Rated environment permission
- Club House with Home Theater, Swimming Pool, Gym, and much more



### **Tower Floor Plan – T1**





### **Tower Floor Plan – T2**





### **Tower Floor Plan – T3**





## **Apartment Plans**





# **Apartment Plans**







#### ASHIANA MULBERRY SOHNA ROAD, GURGAON

#### TYPE-B

2 BEDROOMS + STUDY + 2 TOILETS

| AREA       | SQ. M. | SQ. FT. |
|------------|--------|---------|
| CARPET     | 77.57  | 834.96  |
| BALCONY    | 20.56  | 221.31  |
| BUILT UP / |        |         |
| COVERED    |        |         |
| AREA       | 109.25 | 1175.97 |
| SALEABLE   |        |         |
| AREA       | 136.10 | 1465    |

|    | SPACE FOR WARDROBE |
|----|--------------------|
| 00 | PLUMBING PIPES     |

- The Internal Dimensions shown are from wall to wall excluding plaster thickness as per Architectural & Structural construction drawings.
- . The Carpet Area calculation is as per RERA definition and after deduction of area under plaster & skirting of External