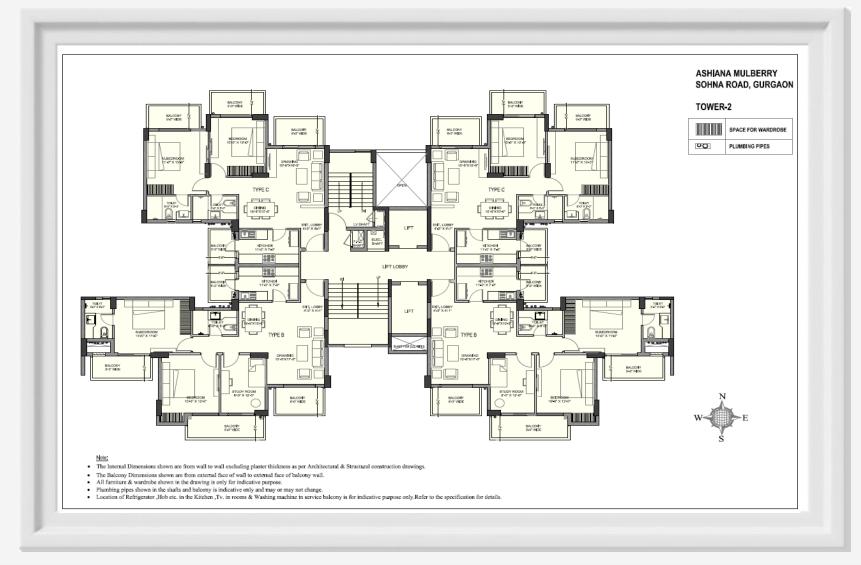

*







# Ashiana Mulberry - Club House Features

- Air conditioned club
- Lounge and café with seating and TV
- Spa with facilities for Steam & Jacuzzi
- Gymnasium
- Banquet Hall cum Badminton court
- Guest room
- Indoor Games Room with Table Tennis, Pool Table, Billiard table and Carom
- Indoor kids play zone
- Home theatre



# Features – Ashiana Mulberry



- 2&3 bedroom residences
- Homes with abundant natural light and air circulation
- Only 4 apartments per floor
- Large windows & balconies
- Elegant double height, fully furnished building entrance lobby
- Multi Level Security
- Professional Facility Management
- Gold Rated environment permission
- Club House with Home Theater, Swimming Pool, Gym, and much more



### **Tower Floor Plan – T1**





### **Tower Floor Plan – T2**





### **Tower Floor Plan – T3**





## **Apartment Plans**





# **Apartment Plans**







#### ASHIANA MULBERRY SOHNA ROAD, GURGAON

#### TYPE-B

2 BEDROOMS + STUDY + 2 TOILETS

| AREA       | SQ. M. | SQ. FT. |
|------------|--------|---------|
| CARPET     | 77.57  | 834.96  |
| BALCONY    | 20.56  | 221.31  |
| BUILT UP / |        |         |
| COVERED    |        |         |
| AREA       | 109.25 | 1175.97 |
| SALEABLE   |        |         |
| AREA       | 136.10 | 1465    |

|    | SPACE FOR WARDROBE |
|----|--------------------|
| 00 | PLUMBING PIPES     |

- The Internal Dimensions shown are from wall to wall excluding plaster thickness as per Architectural & Structural construction drawings.
- . The Carpet Area calculation is as per RERA definition and after deduction of area u